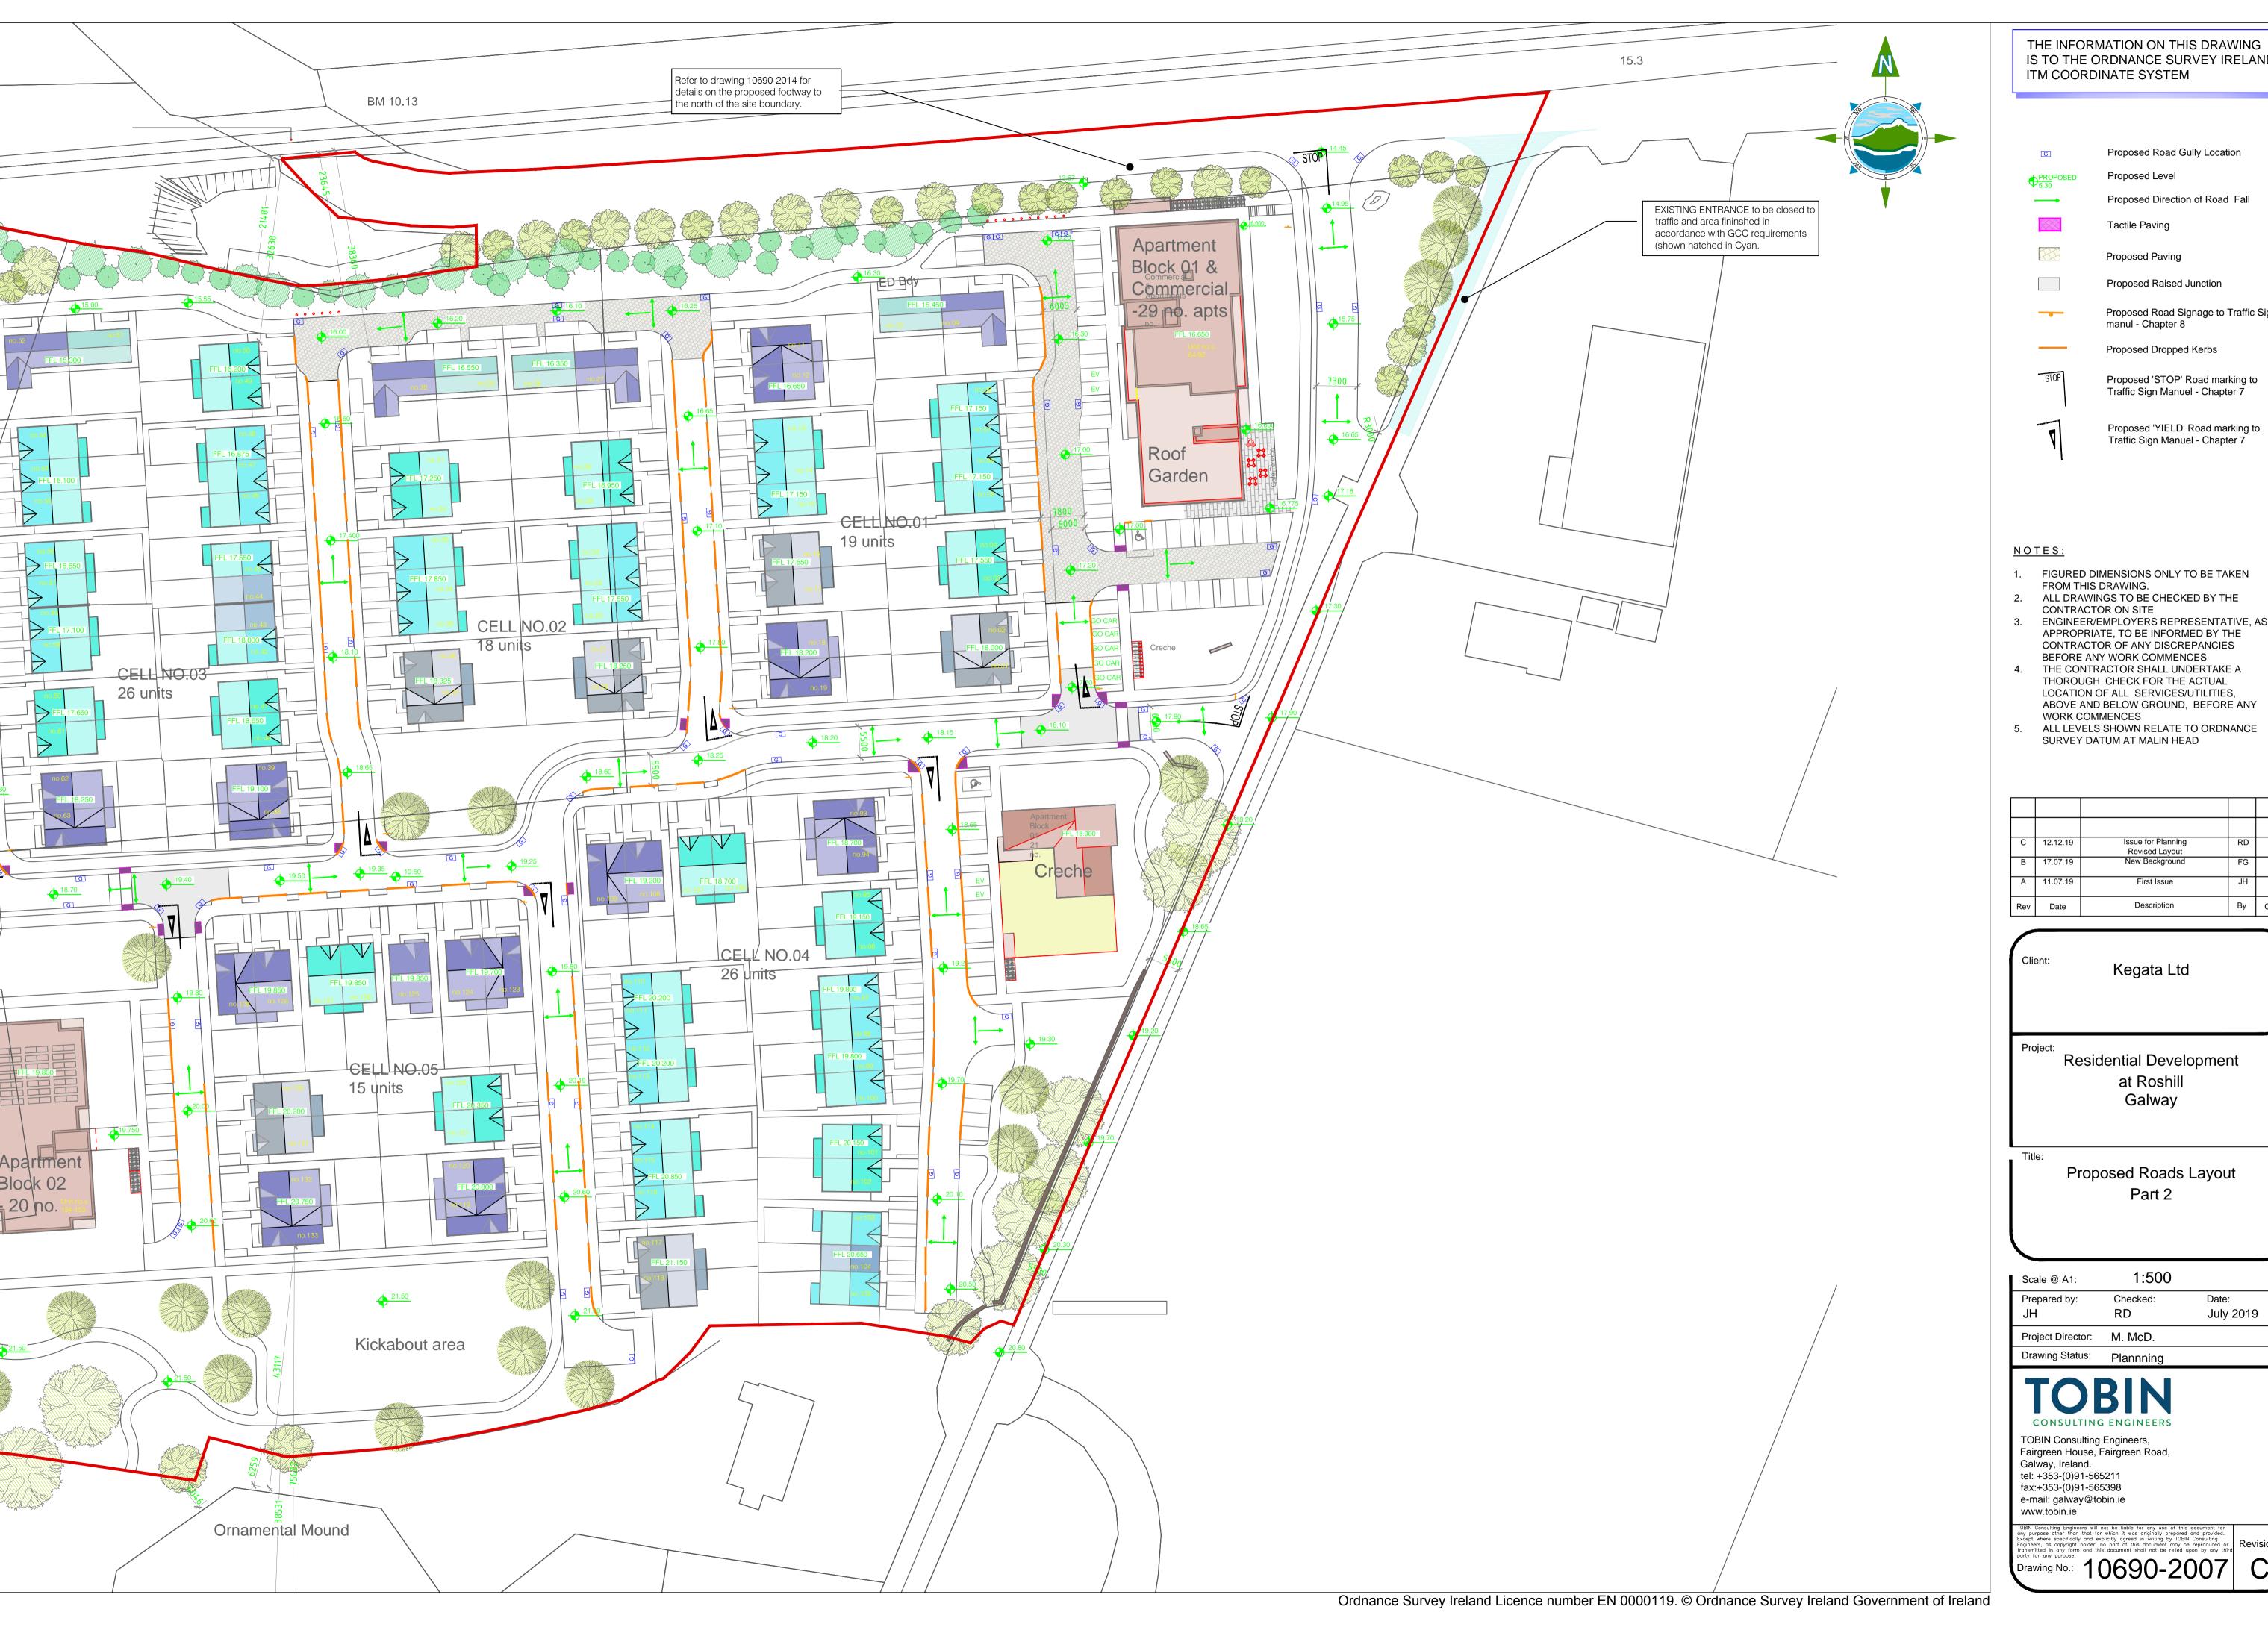

IS TO THE ORDNANCE SURVEY IRELAND

Proposed Road Signage to Traffic Signs

Traffic Sign Manuel - Chapter 7

Proposed 'YIELD' Road marking to Traffic Sign Manuel - Chapter 7

- 1. FIGURED DIMENSIONS ONLY TO BE TAKEN
- 3. ENGINEER/EMPLOYERS REPRESENTATIVE, AS
- CONTRACTOR OF ANY DISCREPANCIES
- LOCATION OF ALL SERVICES/UTILITIES, ABOVE AND BELOW GROUND, BEFORE ANY

|  | С   | 12.12.19 | Issue for Planning<br>Revised Layout | RD | ВН   |
|--|-----|----------|--------------------------------------|----|------|
|  | В   | 17.07.19 | New Background                       | FG | RD   |
|  | Α   | 11.07.19 | First Issue                          | JH | RD   |
|  | Pov | Data     | Description                          | By | Chkd |